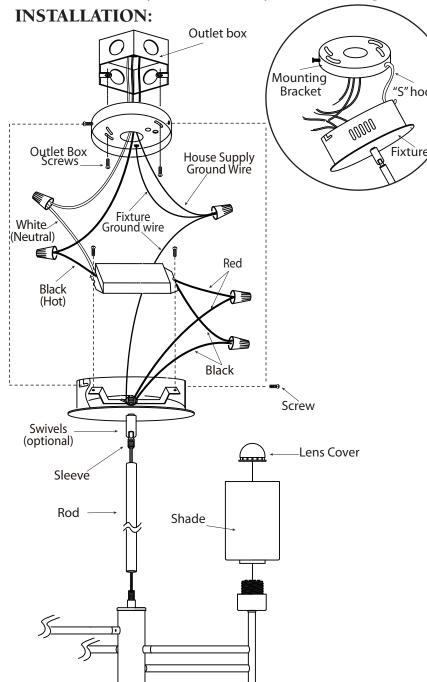

"S" hook

- 3. CONNECT THE GROUND WIRES (BARE COPPER OR GREEN) FROM YOUR FIXTURE TO THE GROUND WIRE (BARE COPPER OR GREEN) OR GROUND SCREW IN THE ELECTRICAL OUTLET BOX.
- 4. CLEAN GLASS WITH WATER ONLY.

NOTE: Product may not look exactly as shown in figures.

- $\mathbb{1}_{\circ}$  Loosen one screw to remove the mounting bracket from the fixture. Feed power cords from the outlet box through the centre hole of the mounting bracket. Mount the mounting bracket to outlet box using outlet box screws (not included).
- 2. Install the rods. Install swivel to the rod, ensuring that the sleeve is at the swivel.
- $\mathfrak{Z}_{ullet}$  Use the "S" hook to hang the fixture temporarily as shown for wiring connection.
- 4. Connect the ground wires from your fixture to the ground wire or ground screw in the electrical outlet box. Connect the black wire from the fixture to the black wire in the electrical box and connect the white wire from the fixture to the white wire in the electrical box.
- $5_{\circ}$  IMPORTANT: Once connections of wires are completed, carefully tuck wires and wire nuts into the outlet box making sure no bare wire is visible at the wire nuts.
- 6. Remove S'hook. Position fixture over the mounting bracket. Line up the screw in the bracket to the "7" hole on the fixture. Slide fixture to secure in place. Insertre maining screw. Tighten both screws to secure.
- $\mathbb{Z}_{\circ}$  Remove lens cover from socket. Position shade on fixture and secure with lens cover.